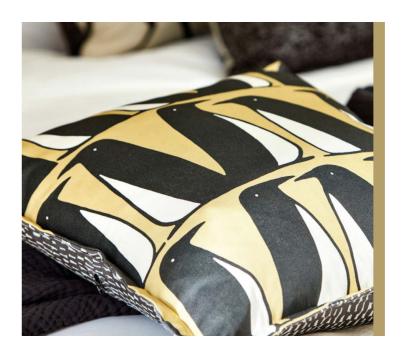

### OH-SO-COOL...

Simple, sleek and modern in its feel, this look's all about layers, contrasts and clean lines

New characters
Lionel Leopard and
Pedro Penguin add a
touch of playfulness
and personality.

### TOP STYLE TIP:

Embrace the moderr Scandi style and pa neutral walls and curtains with bright graphic patterns on cushions

LEMONADE: 133223

SILVER: 133240

GRANITE: 133241

**Curtains** Epsilon 120872 **Wallpaper** Totak 111094 **Cushions L-R** Pivot 133532, Riko 132079, Tocca 133126 **Bed throw** Plains 1+1 131964, Totak 133131