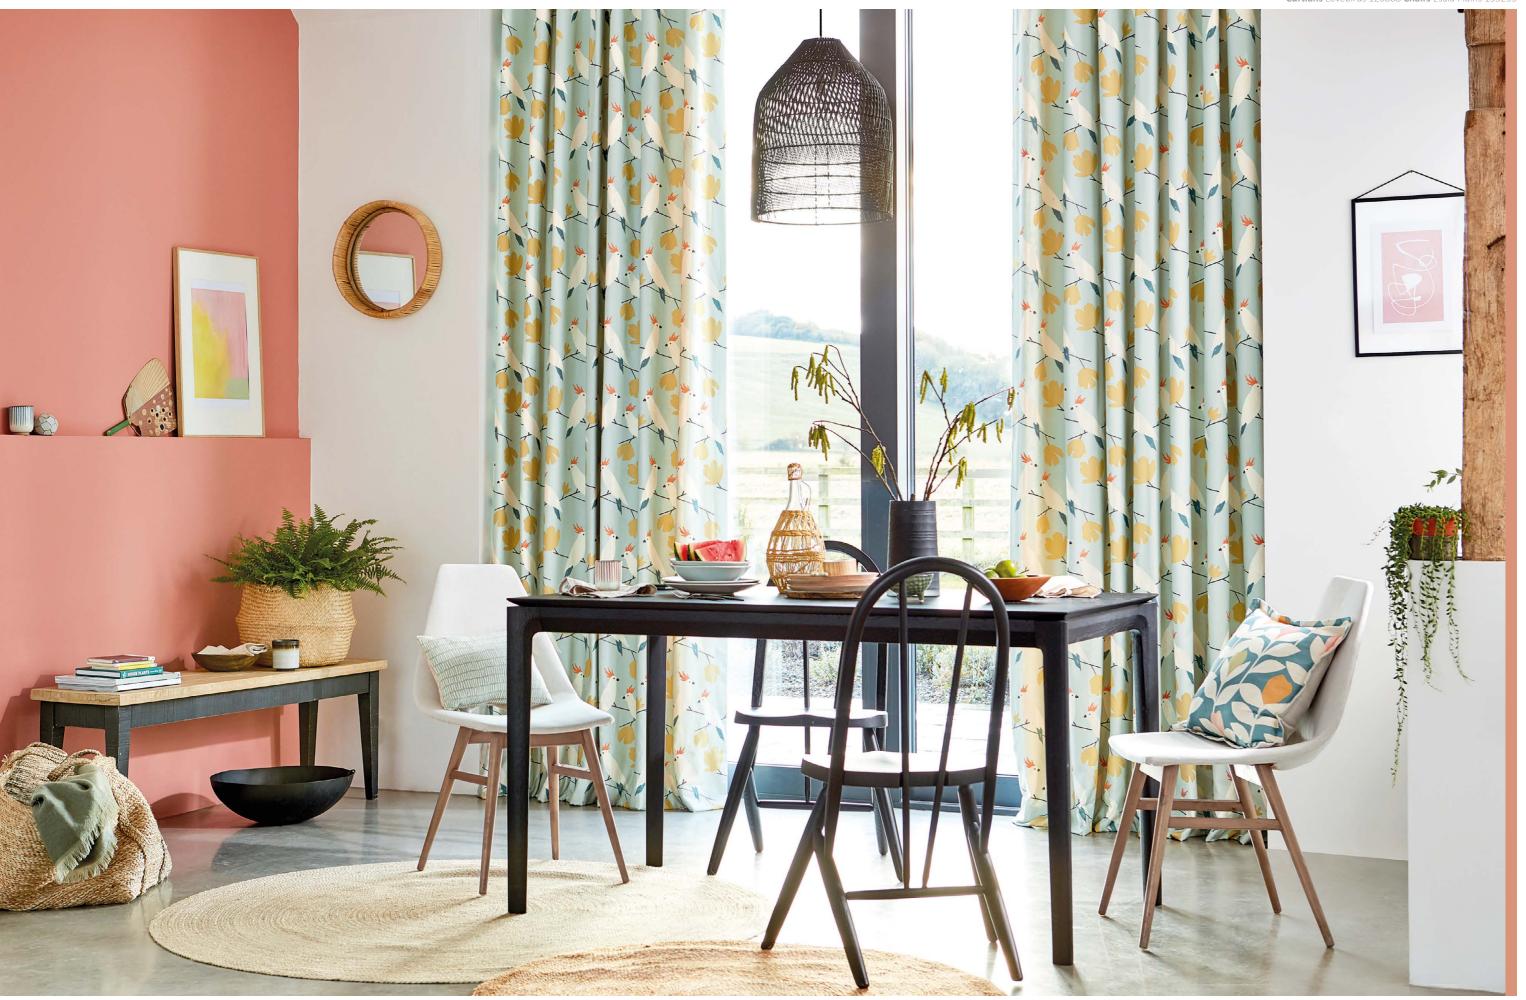

### FRESH AND FREE-SPIRITED...

A wander through warm amber tones, mellow meadow prints and beautiful embroidery. Mix and match natural textures for a cosy and inviting look that lift both home and spirit.

TOP STYLE TIP: Mix muted colours with folksy and characterful prints for a more modern country kind-of-vibe

MACADAMIA: 133227

CLOUD: 133212

SANDSTONE: 133235

Blinds Esala Plains Sandstone 133235 Wallpaper Lovebirds 112221 Sofa Esala Plains Sandstone 133235 Cushions L-R Pala Seaglass 133206, Tocca 133126