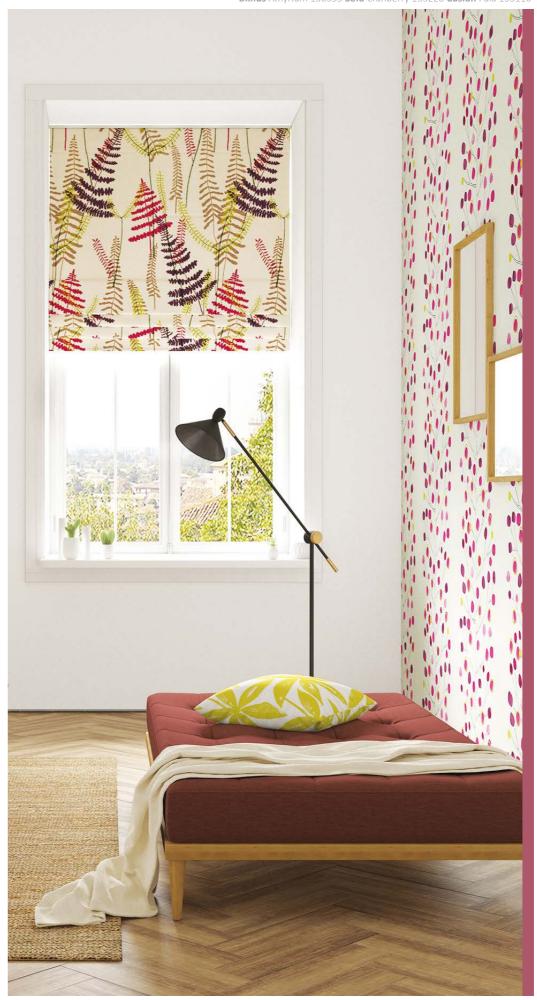

### FRESH AND FREE-SPIRITED...

A wander through warm amber tones, mellow meadow prints and beautiful embroidery. Mix and match natural textures for a cosy and inviting look that lift both home and spirit.

TOP STYLE TIP: Mix muted colours with folksy and characterful prints for a more modern country kind-of-vibe

MACADAMIA: 133227

CLOUD: 133212

SANDSTONE: 133235

Blinds Esala Plains Sandstone 133235 Wallpaper Lovebirds 112221 Sofa Esala Plains Sandstone 133235 Cushions L-R Pala Seaglass 133206, Tocca 133126