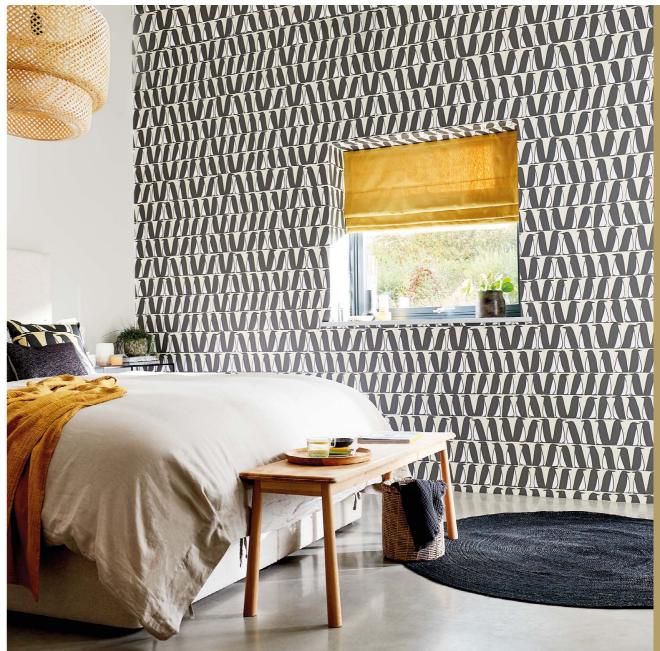

### OH-SO-COOL...

Simple, sleek and modern in its feel, this look's all about layers, contrasts and clean lines

New characters
Lionel Leopard and
Pedro Penguin add a
touch of playfulness
and personality.

### TOP STYLE TIP:

Embrace the moderr Scandi style and pa neutral walls and curtains with bright graphic patterns on cushions

LEMONADE: 133223

SILVER: 133240

GRANITE: 133241

**Curtains** Epsilon 120872 **Wallpaper** Totak 111094 **Cushions L-R** Pivot 133532, Riko 132079, Tocca 133126 **Bed throw** Plains 1+1 131964, Totak 133131