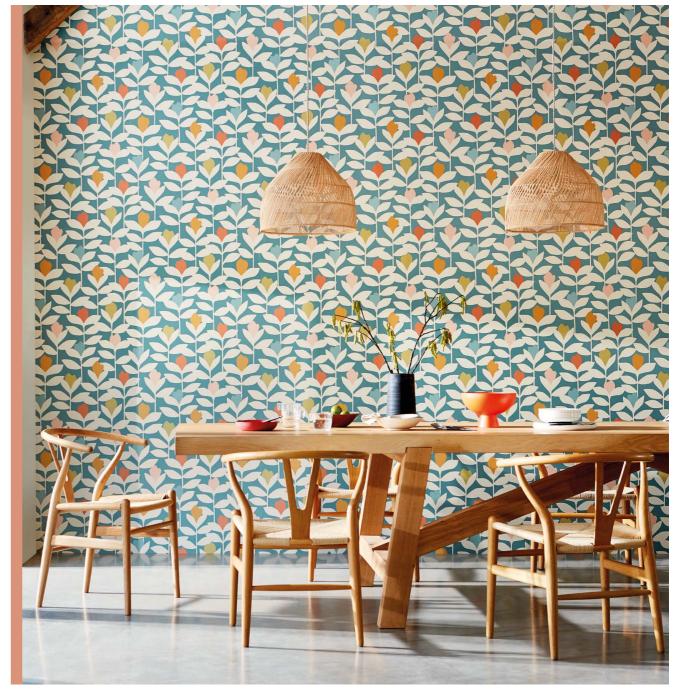

autiful embroidery. Mix and match natural textures for a cosy and inviting look that lift both home and spirit.

TOP STYLE TIP: Mix muted colours with folksy and characterful prints for a more modern country kind-of-vibe



MACADAMIA: 133227

CLOUD: 133212

SANDSTONE: 133235



Blinds Esala Plains Sandstone 133235 Wallpaper Lovebirds 112221 Sofa Esala Plains Sandstone 133235 Cushions L-R Pala Seaglass 133206, Tocca 133126

### Mid-Century Modern

### **BRIGHT AND BEAUTIFUL...**

All things bright and beautiful make a home a little less ordinary.

Geometric bold prints, playful pops of colour and the iconic Mr Fox, create a striking look that'll never apout of style

TOP STYLE TIP: Don't

be afraid of colour. Include bright pops of it on walls or soft furnishings for a bold statement look



SKY: 133210

EUCALYPTUS: 133218

ZEST: 133224





### Sandi-Graphic

### OH-SO-COOL...

Simple, sleek and modern in its feel, this look's all about layers, contrasts and clean lines

New characters
Lionel Leopard and
Pedro Penguin add a
touch of playfulness
and personality.

### TOP STYLE TIP:

Embrace the moderr Scandi style and pa neutral walls and curtains with bright graphic patterns on cushions





LEMONADE: 133223

SILVER: 133240

GRANITE: 133241



**Curtains** Epsilon 120872 **Wallpaper** Totak 111094 **Cushions L-R** Pivot 133532, Riko 132079, Tocca 133126 **Bed throw** Plains 1+1 131964, Totak 133131



### CALM AND COLLECTED...

A calm and serene zen trend to embrace life's little quirks and channel only happy vibes

Darker, earthy tones meet with imperfectly perfect pattern