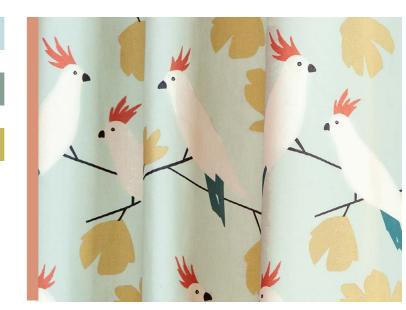

### FRESH AND FREE-SPIRITED...

A wander through warm amber tones, mellow meadow prints and beautiful embroidery. Mix and match natural textures for a cosy and inviting look that lift both home and spirit.

TOP STYLE TIP: Mix muted colours with folksy and characterful prints for a more modern country kind-of-vibe

MACADAMIA: 133227

CLOUD: 133212

SANDSTONE: 133235

Blinds Esala Plains Sandstone 133235 Wallpaper Lovebirds 112221 Sofa Esala Plains Sandstone 133235 Cushions L-R Pala Seaglass 133206, Tocca 133126