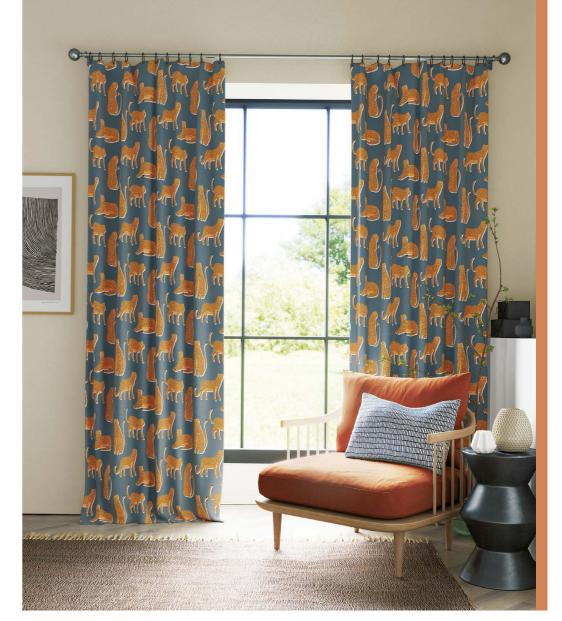

### **LAID-BACK VIBES**

**TOP STYLE TIP:** Pair earthy look that's both elegant

Curtains Hikkaduwa 120871 Sofa Esala Plains 133218 Cushions L-R Hikkaduwa 120871, Lionel 120884, Tocca 133124, Hikkaduwa 120871, Plains 133217, Esala 120878, Lionel 120884, Toccwa 133126, Plains 133217, Esala 120878