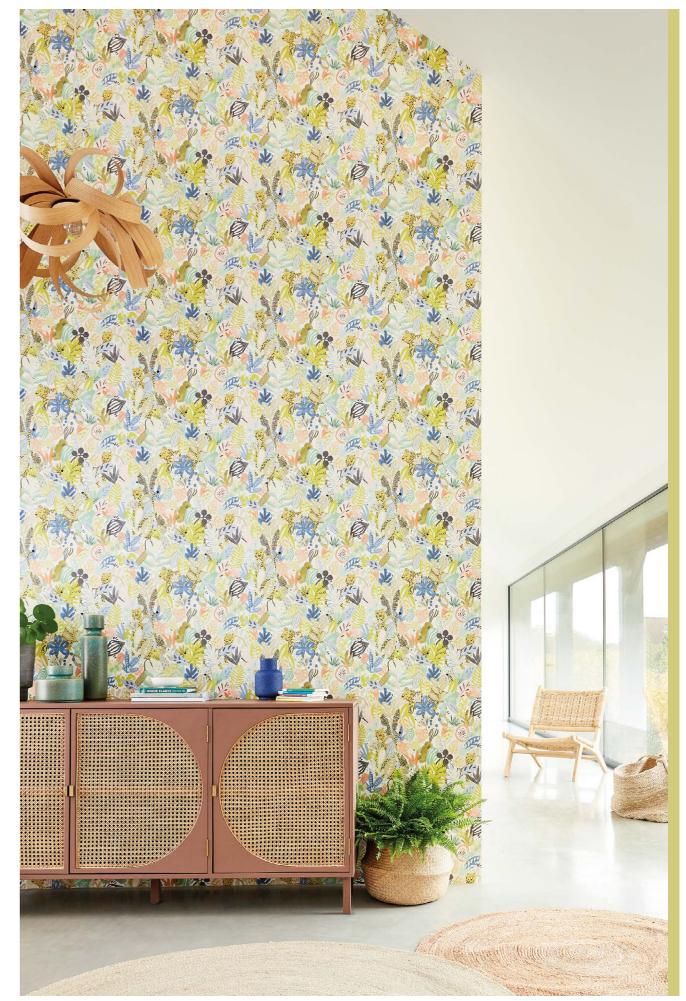

### **VIBRANT AND UPLIFTING**

nature into the home to create an uplifting retreat perfect to relax in.

Layer oversized jungle prints, hand drawn florals and exotic motifs for a

with a lush and leafy feature wall, or keep it subtle and add a few scatter cushions with a vibrant pop of palm or cheeky character print

JUNIPER 133219

**MARINE 133216** 

LAGOON 133214