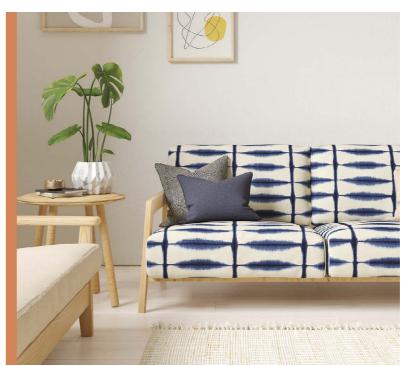

### TOP STYLE TIP:

Embrace the moderr Scandi style and pa neutral walls and curtains with bright graphic patterns on cushions

LEMONADE: 133223

SILVER: 133240

GRANITE: 133241

**Curtains** Epsilon 120872 **Wallpaper** Totak 111094 **Cushions L-R** Pivot 133532, Riko 132079, Tocca 133126 **Bed throw** Plains 1+1 131964, Totak 133131